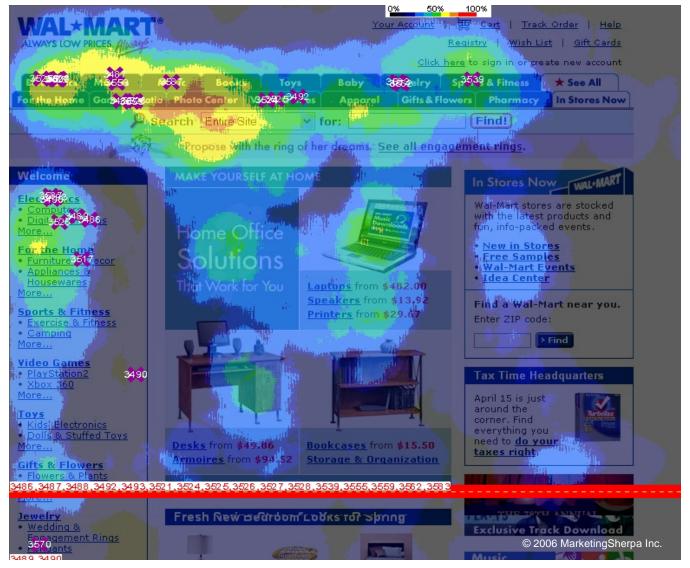

tracking Study
  MarketingSherpa's Ecommerce Benchmark Survey
  MarketingSherpa 100 Ecommerce Site Study
- 2. Partnered Studies
  MarketingSherpa & Directions Research Shopper Survey
- 3. 'Best of' Secondary Research from 94 Sources, including:
  Atlas, Inceptor, AWeber, Informz, comScore, The Kelsey Group, Coremetrics, Lyris,
  Demandware, Nielsen/NetRatings, Doubleclick, Pivotal Veracity, EmailLabs, Return
  Path, eROI, ExactTarget, Silverpop, Fathom Online, Hitwise, and Truverse
- 4. Anecdotal Evidence from MarketingSherpa's Own 3,300 Case Studies & Interviews



#### **Ecommerce Growth**





#### Research drawn from:



www.MarketingSherpa.com (877)895-1717



### **Budgeting for Online Marketing Tactics**







#### **Eyetracking – Bombay**







#### **Eyetracking – Wal-Mart**







#### **Internal Search Conversion Rates**



Source: WebSide Story, January 2006





#### Performance of Site Tests/Tweaks







### Abandonment – What Can You Do About It?







### What's Motivating Consumers?



Source: MarketingSherpa / Directions Research, January 2006



## marketingsherpa



#### Research drawn from:



www.MarketingSherpa.com (877)895-1717

### What's in a Welcome Message?





### How to get your own copy today:

Our research team welcomes feedback and/or questions.

Stefan Tornquist, Research Director StefanT@Marketing Sherpa.com

MarketingSherpa, Inc.
499 Main Street
Warren, RI 02885
(877) 895-1717
Outside the U.S.(401) 247-7655
http://www.MarketingSherpa.com



- ✓ Improve online sales
- **✓** Compare stats to e-retailers
- ✓ Raise ecommerce conversions