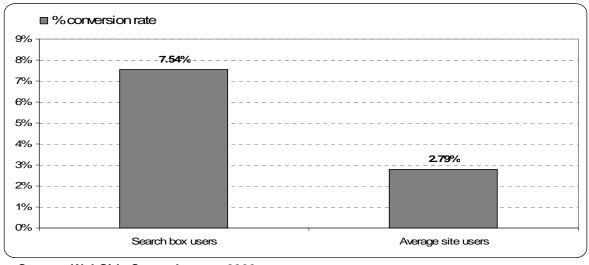

nchmark Survey
  MarketingSherpa 100 Ecommerce Site Study
- 2. Partnered Studies
  MarketingSherpa & Directions Research Shopper Survey
- 3. 'Best of' Secondary Research from 94 Sources, including:
  Atlas, Inceptor, AWeber, Informz, comScore, The Kelsey Group, Coremetrics, Lyris,
  Demandware, Nielsen/NetRatings, Doubleclick, Pivotal Veracity, EmailLabs, Return
  Path, eROI, ExactTarget, Silverpop, Fathom Online, Hitwise, and Truverse
- 4. Anecdotal Evidence from MarketingSherpa's Own 3,300 Case Studies & Interviews



#### **Ecommerce Growth**





#### Research drawn from:



www.MarketingSherpa.com (877)895-1717



### **Budgeting for Online Marketing Tactics**







#### **Eyetracking – Bombay**







#### **Eyetracking – Wal-Mart**







#### **Internal Search Conversion Rates**



Source: WebSide Story, January 2006





#### Performance of Site Tests/Tweaks







### Abandonment – What Can You Do About It?







### What's Motivating Consumers?



Source: MarketingSherpa / Directions Research, January 2006



## marketingsherpa



#### Research drawn from:



www.MarketingSherpa.com (877)895-1717

### What's in a Welcome Message?





### How to get your own copy today:

Our research team welcomes feedback and/or questions.

Stefan Tornquist, Research Director StefanT@Marketing Sherpa.com

MarketingSherpa, Inc.
499 Main Street
Warren, RI 02885
(877) 895-1717
Outside the U.S.(401) 247-7655
http://www.MarketingSherpa.com



- ✓ Improve online sales
- **✓** Compare stats to e-retailers
- ✓ Raise ecommerce conversions

✓ For more information or to order call 877.89