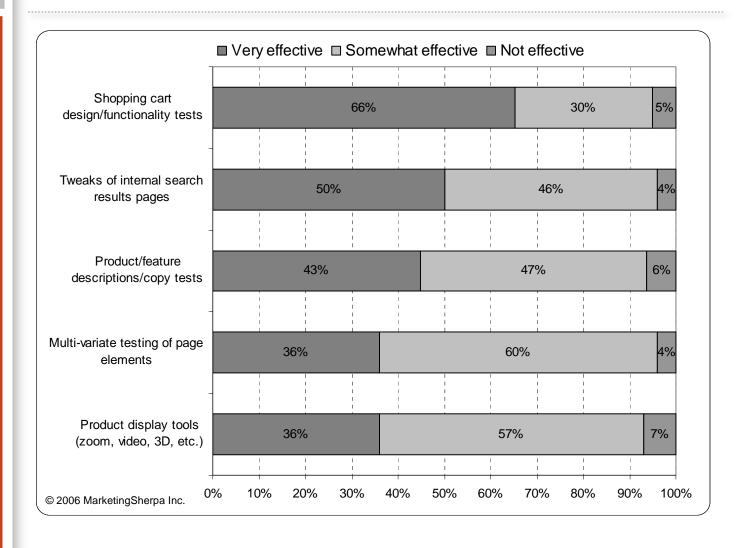

MarketingSherpa & Directions Research Shopper Survey
- 3. 'Best of' Secondary Research from 94 Sources, including:
  Atlas, Inceptor, AWeber, Informz, comScore, The Kelsey Group, Coremetrics, Lyris,
  Demandware, Nielsen/NetRatings, Doubleclick, Pivotal Veracity, EmailLabs, Return
  Path, eROI, ExactTarget, Silverpop, Fathom Online, Hitwise, and Truverse
- 4. Anecdotal Evidence from MarketingSherpa's Own 3,300 Case Studies & Interviews



#### **Ecommerce Growth**





#### Research drawn from:



www.MarketingSherpa.com (877)895-1717



### **Budgeting for Online Marketing Tactics**







#### **Eyetracking – Bombay**







#### **Eyetracking – Wal-Mart**







#### **Internal Search Conversion Rates**



Source: WebSide Story, January 2006





#### Performance of Site Tests/Tweaks







### Abandonment – What Can You Do About It?







### What's Motivating Consumers?



Source: MarketingSherpa / Directions Research, January 2006



## marketingsherpa



#### Research drawn from:



www.MarketingSherpa.com (877)895-1717

### What's in a Welcome Message?





### How to get your own copy today:

Our research team welcomes feedback and/or questions.

Stefan Tornquist, Research Director StefanT@Marketing Sherpa.com

MarketingSherpa, Inc.
499 Main Street
Warren, RI 02885
(877) 895-1717
Outside the U.S.(401) 247-7655
http://www.MarketingSherpa.com



- ✓ Improve online sales
- **✓** Compare stats to e-retailers
- ✓ Raise ecommerce conversions

✓ For more information or to order call 877.895.1717 or <a href="http://Sherpa-Ecommerce.MarketingSherpa.com">http://Sherpa-Ecom