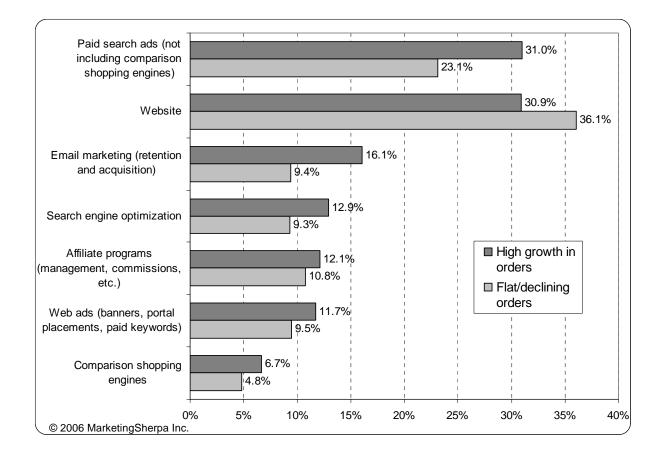

gSherpa Methodology

- 1. Primary Research
  MarketingSherpa's Ecommerce Eyetracking Study
  MarketingSherpa's Ecommerce Benchmark Survey
  MarketingSherpa 100 Ecommerce Site Study
- 2. Partnered Studies
  MarketingSherpa & Directions Research Shopper Survey
- 3. 'Best of' Secondary Research from 94 Sources, including:
  Atlas, Inceptor, AWeber, Informz, comScore, The Kelsey Group, Coremetrics, Lyris,
  Demandware, Nielsen/NetRatings, Doubleclick, Pivotal Veracity, EmailLabs, Return
  Path, eROI, ExactTarget, Silverpop, Fathom Online, Hitwise, and Truverse
- 4. Anecdotal Evidence from MarketingSherpa's Own 3,300 Case Studies & Interviews



#### **Ecommerce Growth**





#### Research drawn from:



www.MarketingSherpa.com (877)895-1717



### **Budgeting for Online Marketing Tactics**







#### **Eyetracking – Bombay**







#### **Eyetracking – Wal-Mart**







#### **Internal Search Conversion Rates**



Source: WebSide Story, January 2006





#### Performance of Site Tests/Tweaks







### Abandonment – What Can You Do About It?







### What's Motivating Consumers?



Source: MarketingSherpa / Directions Research, January 2006



## marketingsherpa



#### Research drawn from:



www.MarketingSherpa.com (877)895-1717

### What's in a Welcome Message?





### How to get your own copy today:

Our research team welcomes feedback and/or questions.

Stefan Tornquist, Research Director StefanT@Marketing Sherpa.com

MarketingSherpa, Inc.
499 Main Street
Warren, RI 02885
(877) 895-1717
Outside the U.S.(401) 247-7655
http://www.MarketingSherpa.com



- ✓ Improve online